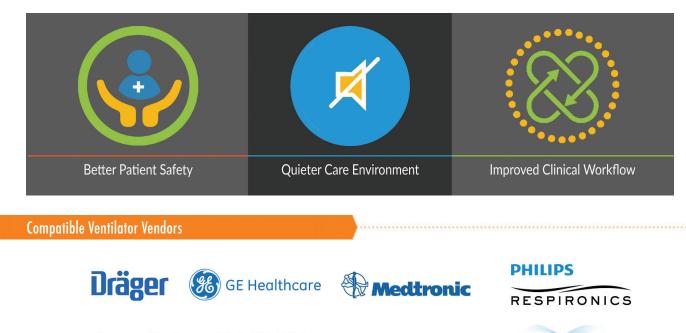

#### Overview

- Compatible with most ventilators
- Centralizes respiratory monitoring
- Integrates ventilator data with EHR systems
- Automates mandated vent checks
- Configurable Smart Alarms
- Dispatches/Escalates alarms to pagers and VoIP phones
- Integrates with leading Clinical Communication vendor's Smartphone apps
- Reports on vent activity, events and trends
- Utilizes existing network infrastructure
- FDA 510k clearance